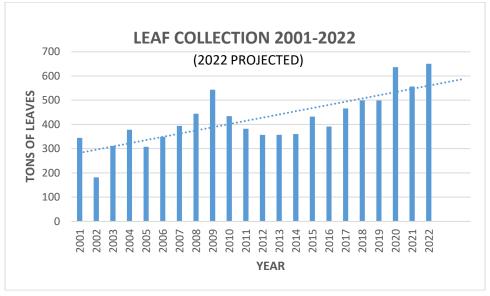

|                                 |                                                                  |                                                               |

## Public Works

### A.) Leaf Collection



B.) Sectional Doors for Public Works Building – update

### Solicitor

# A.) Planning Ordinances

#### CORRESPONDENCE

A.) Conditional use hearing for Budget Storage to be advertised 12/6/22 and 12/13/22

### **COMMISSIONERS**

### A.) 2023 Budget – revised

- B.) Reminders:
  - 1) Board of Commissioners meetings for December 2022:
    - 12/20/2022 at 6:30 p.m. Conditional Use Hearing for Budget Storage
    - 12/20/2022 at 7:00 p.m. Regular Meeting
  - 2) Planning Commission meeting December 5, 2022, at 6:00 p.m.
  - 3) Zoning Hearing Board:
    - December 27, 2022 at 1775 Welsh Rd. continuance of application 799 (401 Tremont)
    - January 23, 2023 (tentative) at 6:00 p.m. at the Gov. Mifflin Intermediate School Cafeteria zoning map appeal

### **ADJOURNMENT**